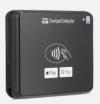

#### **Card readers**

Accept physical credit and debit cards with a SwipeSimple Bluetooth card reader.
Compatible with contactless tap, EMV Quick Chip, and magnetic stripe credit cards.