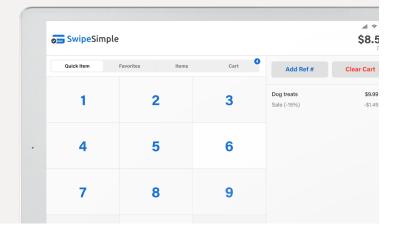

## Mobile devices

Now any iOS or Android device can be your point of sale system.

#### **Phones**

User-friendly features make it easy to accept face-to-face credit card payments on any iPhone or Android phone.