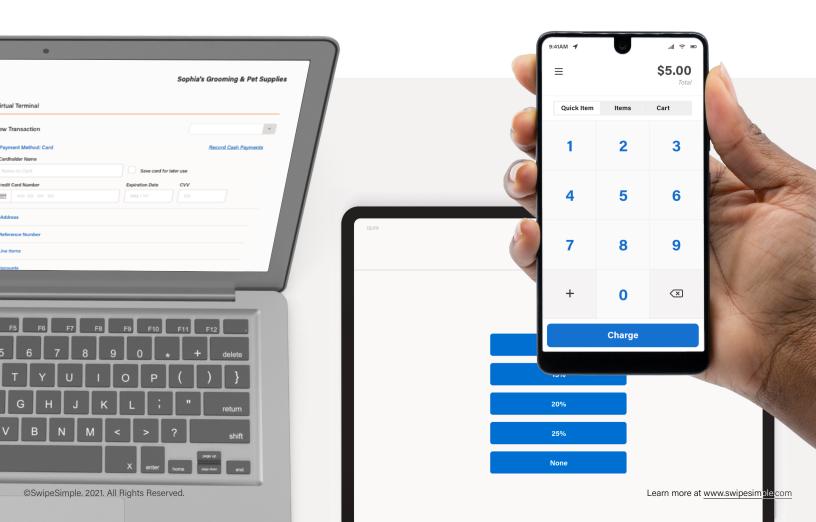

# Accept payments on your phone, tablet, or computer.

Easily take credit card payments wherever your customers are.

Use your own device, no other hardware needed.

### No special equipment needed.

Log in instantly on any phone, tablet or computer.

## Mobile devices

Now any iOS or Android device can be your point of sale system.

#### **Tablets**

Optimized for iOS and Android so you can use the device you already have.

#### **Phones**

User-friendly features make it easy to accept face-to-face credit card payments on any iPhone or Android phone.

# Computers

Take credit card payments right in your web browser.

Take payments faster and easier than ever.

Set up recurring weekly, monthly, or annual payments. Or let customers pay in installments.

Invoice your customers and get paid directly.