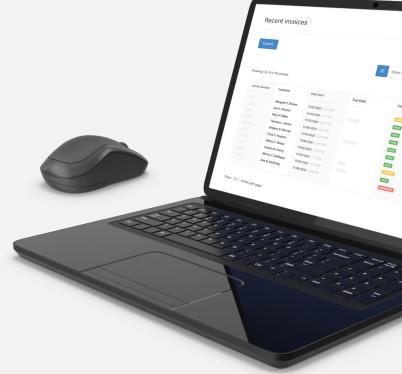

# Computers

Take credit card payments right in your web browser.

Take payments faster and easier than ever.

Set up recurring weekly, monthly, or annual payments. Or let customers pay in installments.

Invoice your customers and get paid directly.

Now you can effortlessly send invoices to your customers and let them pay you when it's convenient.

Optimize your interchange

Optimize your rate on qualifying transactions with support for Level II and Level III Interchange.